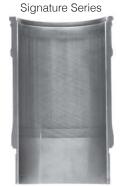

mind. Towing and hauling can increase harmful heat until the gear lube thins, inviting wear and further increasing heat in a cycle known as thermal runaway. The cycle intensifies as heat increases, ultimately leading to poor performance and even failure. AMSOIL Severe Gear® Synthetic Gear Lube guards against thermal runaway, helping differentials provide long, trouble-free life in severe service.

- Protects against thermal runaway
- Resists harmful deposits
- Maximum wear protection

### Ea® Oil Filters

Don't sacrifice your diesel engine for a traditional filter. AMSOIL Ea Oil Filters trap and hold more contaminants than traditional filters. keeping them in the filter and out of your engine. Excellent efficiency, less restriction, robust construction.







**Severely Scuffed Liner** 



**AMSOIL** 

Non-Scuffed Liner

### More Built-in Protection

AMSOIL synthetic diesel oils provide outstanding wear protection, providing the following benefits:

- ✓ Extended engine life
- Maximum horsepower
- Increased fuel efficiency
- ✓ Reduced oil consumption and downtime





- ✓ Excellent protection and performance
- ✓ 4X more engine protection\*
- ✓ Compatible with all exhaust treatment devices
- ✓ Available in 10W-30, 5W-40 and 15W-40

Order by Phone 1-800-956-5695 - Give Operator Reference #5537028