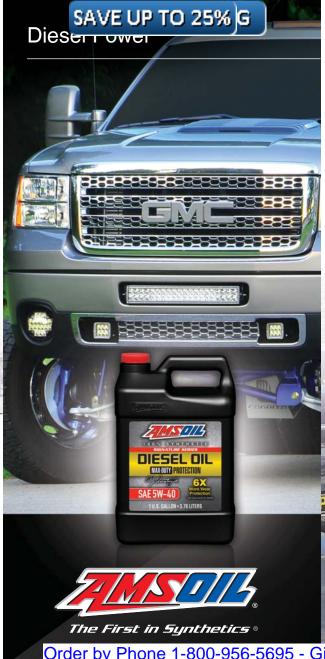

Whether hauling heavy equipment to a job site or towing your boat to the lake, you demand maximum performance from your diesel truck. But severe service quickly takes its toll, increasing heat and inviting damaging sludge formation and wear. AMSOIL synthetic lubricants are designed to withstand the challenges unique to diesels, helping you get thousands of miles of trouble-free service from your truck.

- Get the Most out of your Turbodiesel Truck
- Help Reduce Maintenance Costs and Extend Engine Life

\*All trademarked names and images are the property of their respective owners and may be registered marks in some countries. No affiliation or endorsement claim, express or implied, is made by their use. All products

### **AMSOIL Signature Series Max-Duty Synthetic Diesel Oil**

- ✓ Our most advanced formula
- ✓ 6X more engine protection\*
- ✓ Compatible with all exhaust treatment devices
- ✓ Available in 5W-30, 0W-40, 5W-40 and 15W-40