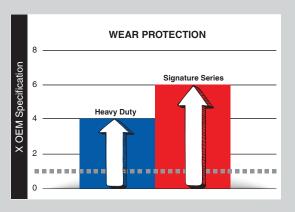

### **AMSOIL Signature Series Max-Duty Synthetic Diesel Oil**

- ✓ Our most advanced formula
- ✓ 6X more engine protection\*
- ✓ Compatible with all exhaust treatment devices
- ✓ Available in 5W-30, 0W-40, 5W-40 and 15W-40

\*Based on independent testing in the Detroit Diesel DD13 Scuffing Test for specification DFS 93K222 using 5W-30 as worst-case representation.

\*Based on independent testing in the Detroit Diesel DD13 Scuffing Test for specification DFS 93K222 using 10W-30 as worst-case representation

- ✓ Excellent protection and performance
- ✓ 4X more engine protection\*
- ✓ Compatible with all exhaust treatment devices
- ✓ Available in 10W-30, 5W-40 and 15W-40

Order by Phone 1-800-956-5695 - Give Operator Reference #5537028