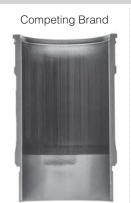

tials are out of sight, out of mind. Towing and hauling can increase harmful heat until the gear lube thins, inviting wear and further increasing heat in a cycle known as thermal runaway. The cycle intensifies as heat increases, ultimately leading to poor performance and even failure. AMSOIL Severe Gear® Synthetic Gear Lube guards against thermal runaway, helping differentials provide long, trouble-free life in severe service.

- Protects against thermal runaway
- Resists harmful deposits
- Maximum wear protection

### Ea® Oil Filters

Don't sacrifice your diesel engine for a traditional filter. AMSOIL Ea Oil Filters trap and hold more contaminants than traditional filters. keeping them in the filter and out of your engine. Excellent efficiency, less restriction, robust construction.







**Severely Scuffed Liner** 



**AMSOIL** 

Non-Scuffed Liner

### More Built-in Protection

AMSOIL synthetic diesel oils provide outstanding wear protection, providing the following benefits:

- ✓ Extended engine life
- Maximum horsepower
- Increased fuel efficiency
- ✓ Reduced oil consumption and downtime





- ✓ Excellent protection and performance
- ✓ 4X more engine protection\*
- ✓ Compatible with all exhaust treatment devices
- ✓ Available in 10W-30, 5W-40 and 15W-40

Order by Phone 1-800-956-5695 - Give Operator Reference #5537028